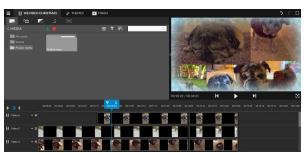

START ADDING THE MEDIA YOU WANT TO INCLUDE IN YOUR VIDEO. TIMELINE MODE LETS YOU USE SEVERAL LAYERS, WHICH OPENS UP THE OPPORTUNITY TO USE GREEN SCREEN, LAYERS OF TEXT AND EFFECTS SUCH AS PICTURE—IN—PICTURE, ALSO KNOWN AS THE BRADY BUNCH EFFECT