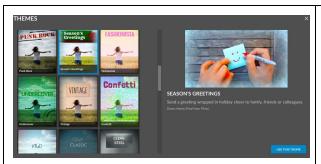

## VIDEO CHRISTMAS CARD

SELECT A THEME BY CLICKING ON THE "THEMES TAB" IN THE UPPER LEFT CORNER. THE CHECKBOXES BELOW THE THEME DESCRIPTION LET YOU DECIDE IF YOU WANT TO USE THE SOUNDTRACK, TRANSITIONS AND CAPTIONS THAT COME WITH THE THEME.