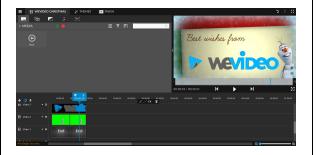

AFTER APPLYING THE THEME, IT'S TIME TO START EDITING! ALL OUR THEMES COME WITH A TITLE CARD AND END CREDITS. TO ADD THEM TO YOUR VIDEO, SIMPLY CLICK ON THE TEXT TAB, SELECT "THEME TEXT" AND DRAG AND DROP TO YOUR TIMELINE